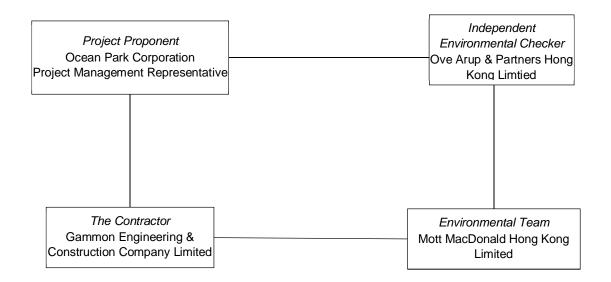

## **B.** Project Organisation

## **Table A: Contact information**

| Company /<br>Department                                 | Position                                | Name            | Telephone /<br>Mobile | Fax No.   |
|---------------------------------------------------------|-----------------------------------------|-----------------|-----------------------|-----------|
| Ocean Park Corporation                                  | Project Management<br>Representative    | Mr Augustine Li | 2870 6130             | 2814 0179 |
| Ove Arup & Partners Hong Kong Ltd.                      | Independent<br>Environmental<br>Checker | Mr Gerald Kam   | 2268 3915             | 2268 3950 |
| Mott MacDonald Hong<br>Kong Ltd.                        | Environmental Team<br>Leader            | Mr Gary Chow    | 2828 5874             | 2827 1823 |
| Mott MacDonald Hong<br>Kong Ltd.                        | Qualified Ecologist                     | Mr Roy Hung     | 2828 5965             | 2827 1823 |
| Gammon Engineering &<br>Construction Company<br>Limited | Construction Manager                    | Mr Paul Leaver  | 3690 9229             | 2148 2890 |
| Gammon Engineering &<br>Construction Company<br>Limited | Environmental Officer                   | Ms Sammie Chan  | 2269 1507             | 2148 2890 |